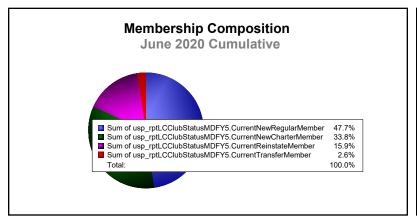

| 7,509                       | 1,626                    |
| 2018-2019 | 77           | 55               | 22                     | 2,772          | 2,219              | 1,057                | 155                 | 6,203                    | 7,410                       | -1,207                   |
| 2019-2020 | 56           | 34               | 22                     | 2,193          | 1,552              | 730                  | 118                 | 4,593                    | 7,488                       | -2,895                   |
| Average   | 65           | 55               | 10                     | 4,106          | 1,945              | 849                  | 194                 | 7,094                    | 7,174                       | -80                      |









MBR0065 Page 1 of 1 9/9/2020 2:55:56AM