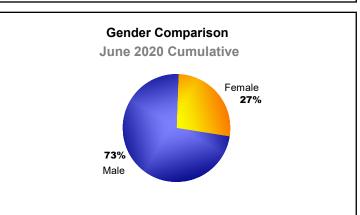

| 7,509                       | 1,626                    |
| 2018-2019 | 77           | 55               | 22                     | 2,772          | 2,219              | 1,057                | 155                 | 6,203                    | 7,410                       | -1,207                   |
| 2019-2020 | 56           | 34               | 22                     | 2,193          | 1,552              | 730                  | 118                 | 4,593                    | 7,488                       | -2,895                   |
| Average   | 65           | 55               | 10                     | 4,106          | 1,945              | 849                  | 194                 | 7,094                    | 7,174                       | -80                      |









MBR0065 Page 1 of 1 9/9/2020 2:55:56AM