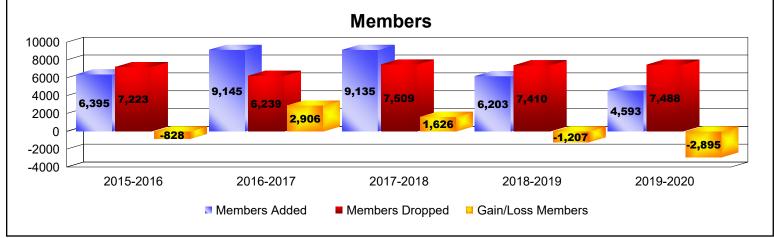

## **Multiple District 321**

| Year      | New<br>Clubs | Dropped<br>Clubs | Gain/<br>Loss<br>Clubs | New<br>Members | Charter<br>Members | Reinstate<br>Members | Transfer<br>Members | Total<br>Member<br>Added | Total<br>Members<br>Dropped | Gain/<br>Loss<br>Members |
|-----------|--------------|------------------|------------------------|----------------|--------------------|----------------------|---------------------|--------------------------|-----------------------------|--------------------------|
| 2015-2016 | 58           | 83               | -25                    | 3,174          | 1,988              | 951                  | 282                 | 6,395                    | 7,223                       | -828                     |
| 2016-2017 | 68           | 62               | 6                      | 5,952          | 2,107              | 836                  | 250                 | 9,145                    | 6,239                       | 2,906                    |
| 2017-2018 | 65           | 42               | 23                     | 6,438          | 1,859              | 671                  | 167                 | 9,135                    | 7,509                       | 1,626                    |
| 2018-2019 | 77           | 55               | 22                     | 2,772          | 2,219              | 1,057                | 155                 | 6,203                    | 7,410                       | -1,207                   |
| 2019-2020 | 56           | 34               | 22                     | 2,193          | 1,552              | 730                  | 118                 | 4,593                    | 7,488                       | -2,895                   |
| Average   | 65           | 55               | 10                     | 4,106          | 1,945              | 849                  | 194                 | 7,094                    | 7,174                       | -80                      |