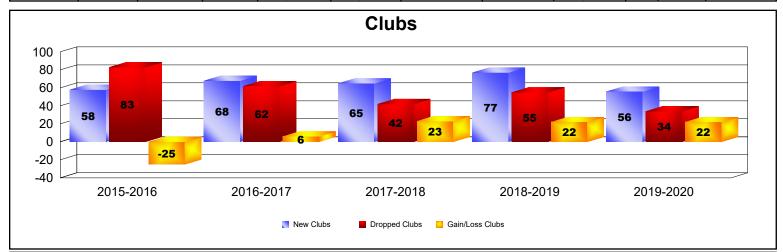

## **Multiple District 321**

| Year      | New<br>Clubs | Dropped<br>Clubs | Gain/<br>Loss<br>Clubs | New<br>Members | Charter<br>Members | Reinstate<br>Members | Transfer<br>Members | Total<br>Member<br>Added | Total<br>Members<br>Dropped | Gain/<br>Loss<br>Members |
|-----------|--------------|------------------|------------------------|----------------|--------------------|----------------------|---------------------|--------------------------|-----------------------------|--------------------------|
| 2015-2016 | 58           | 83               | -25                    | 3,174          | 1,988              | 951                  | 282                 | 6,395                    | 7,223                       | -828                     |
| 2016-2017 | 68           | 62               | 6                      | 5,952          | 2,107              | 836                  | 250                 | 9,145                    | 6,239                       | 2,906                    |
| 2017-2018 | 65           | 42               | 23                     | 6,438          | 1,859              | 671                  | 167                 | 9,135                    | 7,509                       | 1,626                    |
| 2018-2019 | 77           | 55               | 22                     | 2,772          | 2,219              | 1,057                | 155                 | 6,203                    | 7,410                       | -1,207                   |
| 2019-2020 | 56           | 34               | 22                     | 2,193          | 1,552              | 730                  | 118                 | 4,593                    | 7,488                       | -2,895                   |
| Average   | 65           | 55               | 10                     | 4,106          | 1,945              | 849                  | 194                 | 7,094                    | 7,174                       | -80                      |